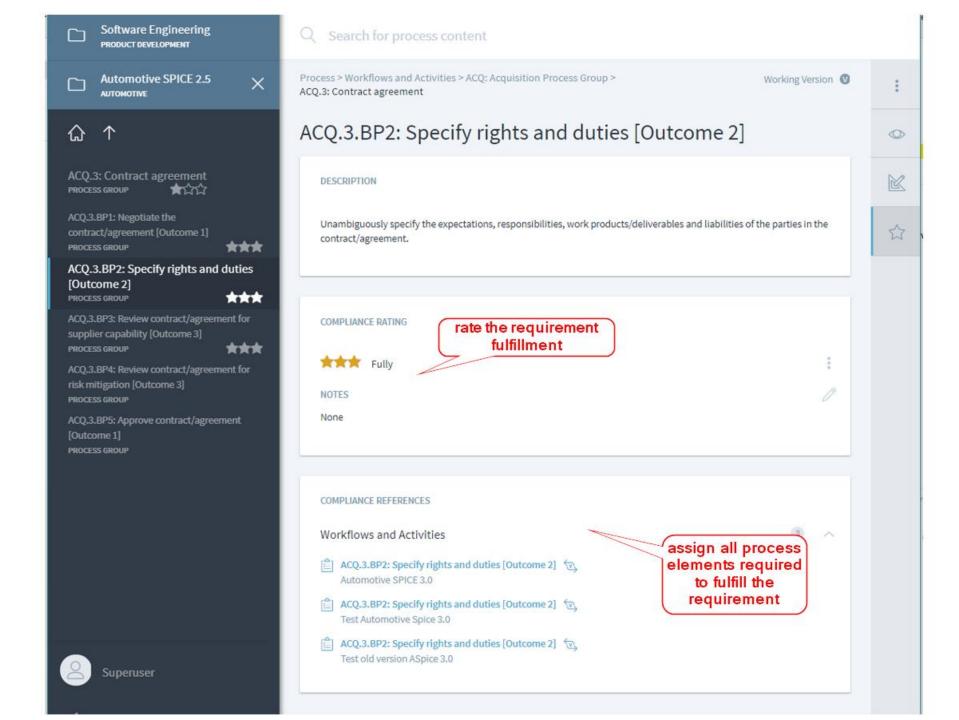

Migration to Stages V7



## Stages V7 – UI Concept





### Stages V7 - Reporting





#### Migration Guide:

https://doc.stagesasaservice.com/doku.php?id=v7migrate:reports



## Stages V7 – Tailoring





### Stages V7 – User Management





### Stages V7 – Configuration



folder

Configuration in one Metamodels as Modules



### Stages V7 – Typical Migration



Clearing Up



Migration of Configuration



Migration of Database

#### **Unified Configuration:**

Automated migration to Unified Configuration 2.0

### Stages V7 – Typical Migration



Clearing Up



Migration of Configuration



Migration of Database

#### **Migration Service:**

One Metamodel will be migrated for free:

- All data visible
- Equivalent to V6

### Stages V7 – Typical Migration



Clearing Up



Migration of Configuration



Migration of Database

#### **Migration Service:**

- Clean-up of V6 Database
- Upgrade to V7 Database

#### **Exception:**

Reports are managed central and wi