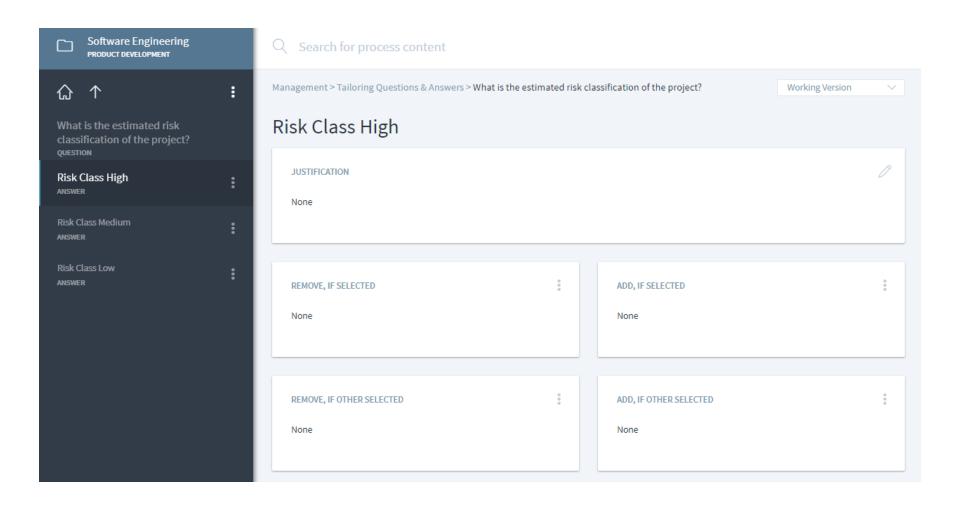

Migration to Stages V7



## Stages V7 – UI Concept





### Stages V7 - Reporting





#### Migration Guide:

https://doc.stagesasaservice.com/doku.php?id=v7migrate:reports



## Stages V7 – Tailoring





### Stages V7 – User Management





### Stages V7 – Configuration



folder

Configuration in one Metamodels as Modules



### Stages V7 – Typical Migration



Clearing Up



Migration of Configuration



Migration of Database

#### **Unified Configuration:**

Automated migration to Unified Configuration 2.0

### Stages V7 – Typical Migration



Clearing Up



Migration of Configuration



Migration of Database

#### **Migration Service:**

One Metamodel will be migrated for free:

- All data visible
- Equivalent to V6

### Stages V7 – Typical Migration



Clearing Up



Migration of Configuration



Migration of Database

#### **Migration Service:**

- Clean-up of V6 Database
- Upgrade to V7 Database

#### **Exception:**

Reports are managed central and will not be migrated.

### Stage