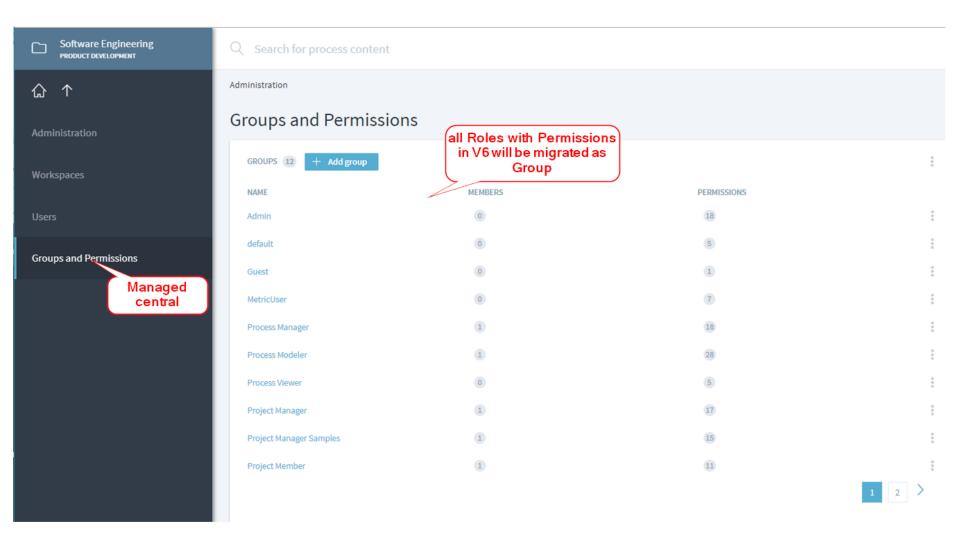

Migration to Stages V7



## Stages V7 – UI Concept





### Stages V7 - Reporting





#### Migration Guide:

https://doc.stagesasaservice.com/doku.php?id=v7migrate:reports



## Stages V7 – Tailoring





### Stages V7 – User Management





### Stages V7 – Configuration



folder

Configuration in one Metamodels as Modules



### Stages V7 – Typical Migration



Clearing Up



Migration of Configuration



Migration of Database

#### **Unified Configuration:**

Automated migration to Unified Configuration 2.0

### Stages V7 – Typical Migration



Clearing Up



Migration of Configuration



Migration of Database

#### **Migration Service:**

One Metamodel will be migrated for free:

- All data visible
- Equivalent to V6

### Stages V7 – Typical Migration



Clearing Up



Migration of Configuration



Migration of Database

#### **Migration Service:**

- Clean-up of V6 Database
- Upgrade to V7 Database

#### **Exception:**

Reports are managed central and will not be migrated.

### Stages V7 – Guidance





# Stages V7 – Un