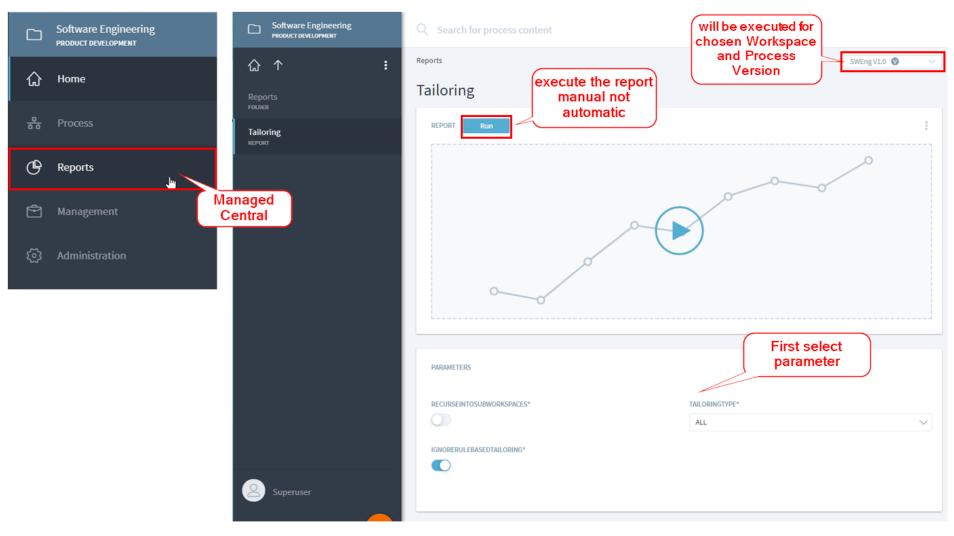

### Stages V7 - Reporting

#### Migration Guide:

https://doc.stagesasaservice.com/doku.php?id=v7migrate:reports

#### **Exception:**

Reports are managed central and will not be migrated.