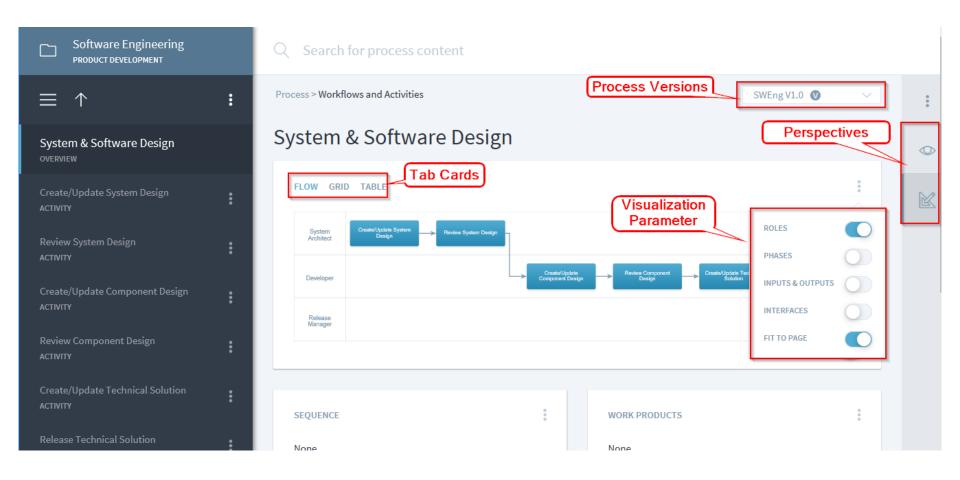

Migration to Stages V7



## Stages V7 – UI Concept





### Stages V7 - Reporting





#### Migration Guide:

https://doc.stagesasaservice.com/doku.php?id=v7migrate:reports



## Stages V7 – Tailoring





### Stages V7 – User Management





### Stages V7 – Configuration



folder

Configuration in one Metamodels as Modules



### Stages V7 – Typical Migration



Clearing Up



Migration of Configuration



Migration of Database

#### **Unified Configuration:**

Automated migration to Unified Configuration 2.0

### Stages V7 – Typical Migration



Clearing Up



Migration of Configuration



Migration of Database

#### **Migration Service:**

One Metamodel will be migrated for free:

- All data visible
- Equivalent to V6

### Stages V7 – Typical Migration



Clearing Up



Migration of Configuration



Migration of Database

#### **Migration