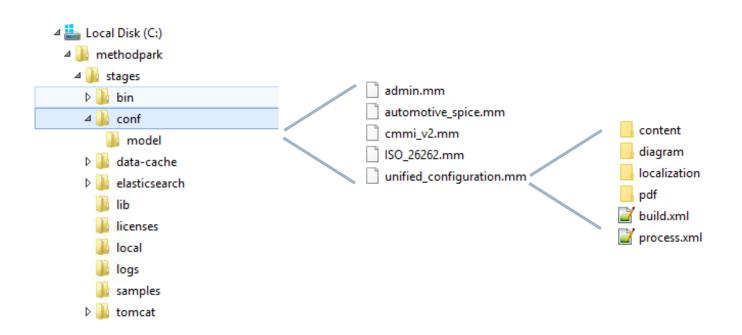

### Stages V7 – Configuration

folder

Configuration in one Metamodels as Modules

#### **Unified Configuration:**

Automated migration to Unified Configuration 2.0