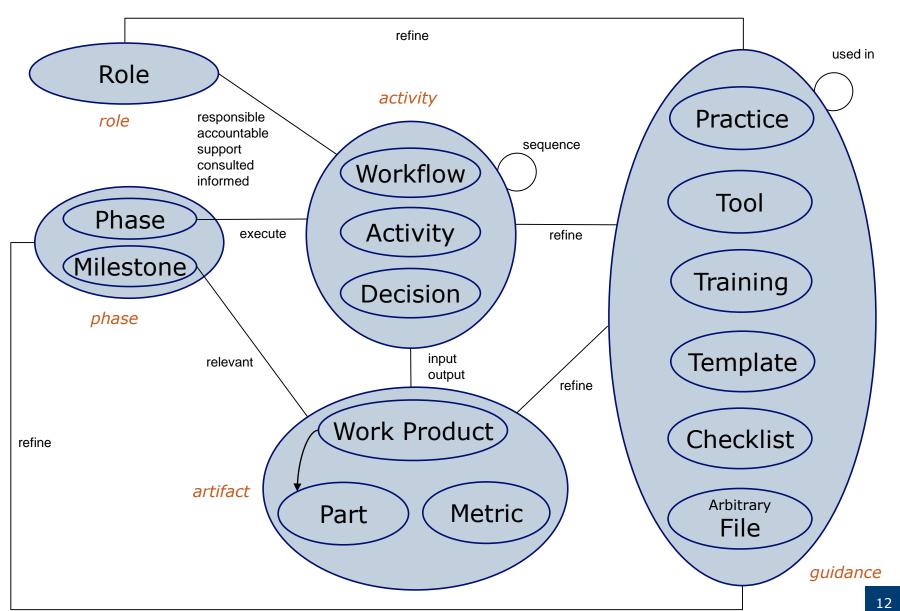

r

Configuration in one Metamodels as Modules



### Stages V7 – Typical Migration



Clearing Up



Migration of Configuration



Migration of Database

#### **Unified Configuration:**

Automated migration to Unified Configuration 2.0

### Stages V7 – Typical Migration



Clearing Up



Migration of Configuration



Migration of Database

#### **Migration Service:**

One Metamodel will be migrated for free:

- All data visible
- Equivalent to V6

### Stages V7 – Typical Migration



Clearing Up



Migration of Configuration



Migration of Database

#### **Migration Service:**

- Clean-up of V6 Database
- Upgrade to V7 Database

#### **Exception:**

Reports are managed central and will not be migrated.

### Stages V7 – Guidance





# Stages V7 – Unified Configuration **≥ methodpark**





## Stages V7 – Unified Configuration





### V7 Documentation



- Stages V7 documentation is implemented as an online Wiki
- Will continuously be updated

https://doc.stagesasaservice.com/doku.php



#### **START YOUR NEW 7.2 USER EXPERIENCE:**

#### **Microsite**

https://www.methodpark.com/stages/stages-7.html

#### **Release Notes**

https://doc.stagesasaservice.com/doku.php?id=72:releasenotes

#### **Migration**

Please contact the <u>customer care team</u> or your dedicated product consultant



### **THANK YOU**