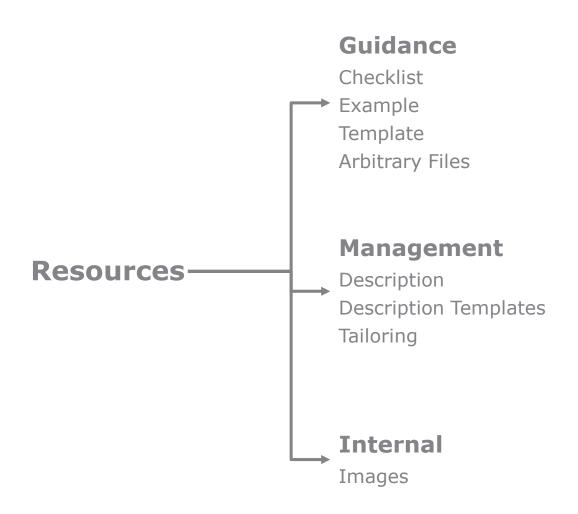

ser Management





### Stages V7 – Configuration



folder

Configuration in one Metamodels as Modules



### Stages V7 – Typical Migration



Clearing Up



Migration of Configuration



Migration of Database

#### **Unified Configuration:**

Automated migration to Unified Configuration 2.0

### Stages V7 – Typical Migration



Clearing Up



Migration of Configuration



Migration of Database

#### **Migration Service:**

One Metamodel will be migrated for free:

- All data visible
- Equivalent to V6

### Stages V7 – Typical Migration



Clearing Up



Migration of Configuration



Migration of Database

#### **Migration Service:**

- Clean-up of V6 Database
- Upgrade to V7 Database

#### **Exception:**

Reports are managed central and will not be migrated.

### Stages V7 – Guidance





# Stages V7 – Unified Configuration **≥ methodpark**





## Stages V7 – Unified Configuration





### V7 Documentation



- Stages V7 documentation is implemented as an online Wiki
- Will continuously be updated

https://doc.stagesasaservice.com/doku.php



#### **START YOUR NEW 7.2 USER EXPERIENCE:**

#### **Microsite**

https://www.methodpark.com/stages/stages-7.html

#### **Release Notes**

https://doc.stagesasaservice.com/doku.php?id=72:releasenotes

#### **Migration**

Please contact the <u>customer care team</u> or your dedicated product consultant



### **THANK YOU**